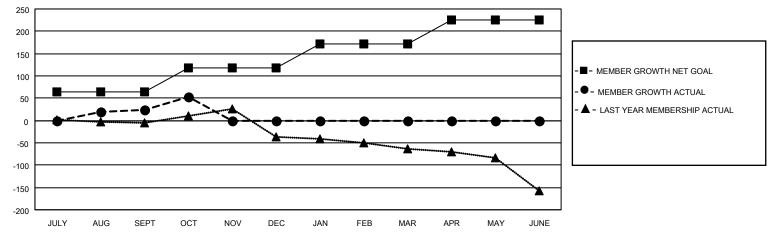

## GOALS AND ACTUAL MEMBERS CUMULATIVE

| DROPPED CLUBS: 1 |    | 22 CLUBS OF 55 ADDED 1 OR<br>MORE NEW MEMBERS | GENDER DISTRIBUTION                      |           |  |
|------------------|----|-----------------------------------------------|------------------------------------------|-----------|--|
|                  |    | WORL NEW MEMBERS                              | MALE 784 (53.66%)<br>FEMALE 676 (46.27%) |           |  |
|                  |    |                                               |                                          |           |  |
| DROPPED MEMBERS  |    |                                               | NON BINARY                               | 1 (0.07%) |  |
|                  | _  |                                               | PREFER NOT TO ANSWER                     | 0 (0.00%) |  |
| DECEASED         | 7  |                                               |                                          |           |  |
| CLUB CANCELLED   | 0  | CLICK HERE FOR CUMULATIVE                     | TOTAL FAMILY UNIT MEMBERS                | 283       |  |
| OTHER            | 54 | MEMBERSHIP DATA                               |                                          |           |  |
| TOTAL            | 61 |                                               | FAMILY MEMBERS PAYING HALF DUES 150      |           |  |
|                  |    |                                               |                                          |           |  |

## MONTHLY MEMBERSHIP PROGRESS REPORT

LOCATION TEXAS District 2 S2 Results as of: 10/31/2021

| Clubs RESULTS FOR 2021-2022 |   |   |   | Members RESULTS FOR 2021-2022 |    |    |    |
|-----------------------------|---|---|---|-------------------------------|----|----|----|
|                             |   |   |   |                               |    |    |    |
| JULY/AUG/SEPT               | 1 | 1 | 1 | JULY/AUG/SEPT                 | 65 | 77 | 46 |
| OCT/NOV/DEC                 | 1 | 0 | 0 | OCT/NOV/DEC                   | 53 | 48 | 15 |
| JAN/FEB/MAR                 | 1 | 0 | 0 | JAN/FEB/MAR                   | 53 | 0  | 0  |
| APR/MAY/JUNE                | 1 | 0 | 0 | APR/MAY/JUNE                  | 55 | 0  | 0  |