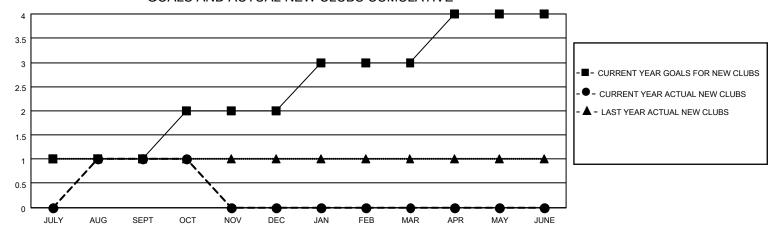

## GOALS AND ACTUAL NEW CLUBS CUMULATIVE

## MONTHLY MEMBERSHIP PROGRESS REPORT

LOCATION TEXAS District 2 S2 Results as of: 10/31/2021

| Clubs RESULTS FOR 2021-2022 |   |   |   | Members RESULTS FOR 2021-2022 |    |    |    |
|-----------------------------|---|---|---|-------------------------------|----|----|----|
|                             |   |   |   |                               |    |    |    |
| JULY/AUG/SEPT               | 1 | 1 | 1 | JULY/AUG/SEPT                 | 65 | 77 | 46 |
| OCT/NOV/DEC                 | 1 | 0 | 0 | OCT/NOV/DEC                   | 53 | 48 | 15 |
| JAN/FEB/MAR                 | 1 | 0 | 0 | JAN/FEB/MAR                   | 53 | 0  | 0  |
| APR/MAY/JUNE                | 1 | 0 | 0 | APR/MAY/JUNE                  | 55 | 0  | 0  |